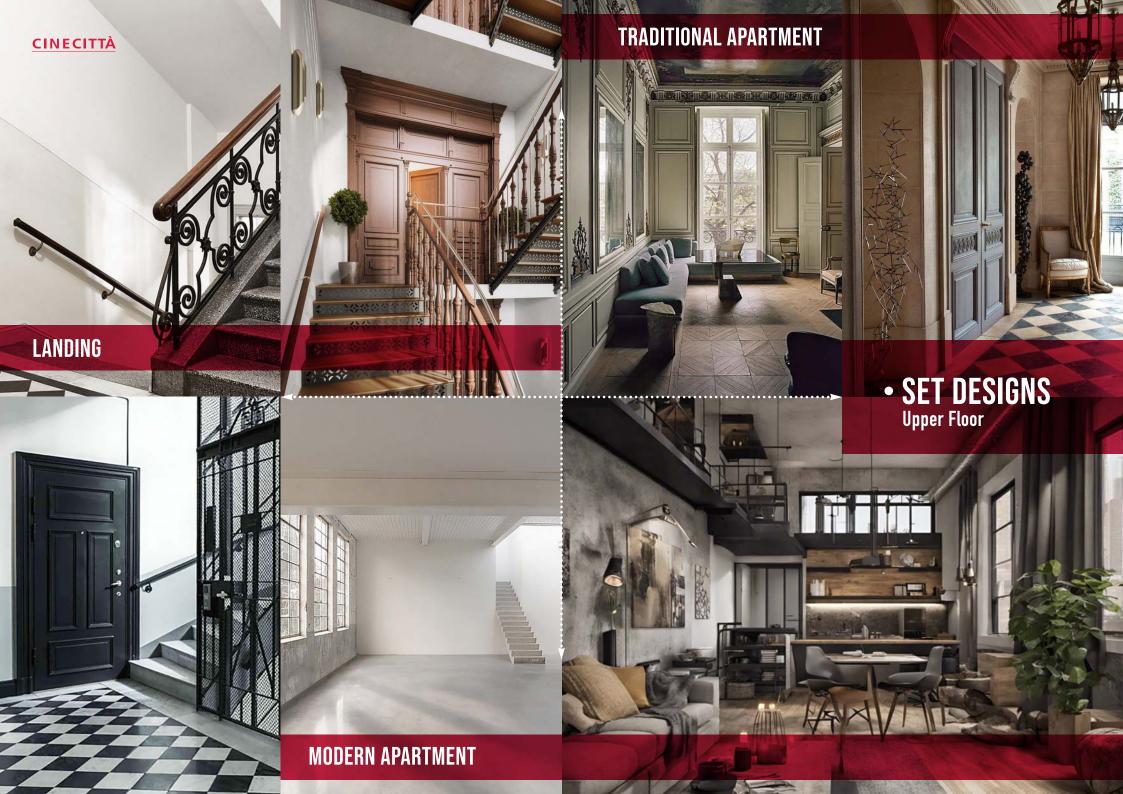

## COURTYARD

The two apartments and the stairwell overlook the indoor courtyard. Both the prison and the hospital are externally finished to look like two further apartments on the ground floor. The courtyard also has an iron staircase that goes from 0 ft. to -9.84 ft.

## OUTDOOR FAÇADE

The upper floor façade features windows and a French window with a small balcony stemming from the traditional apartment, while the lower floor presents the door to the entrance hall and two large spaces that can lodge street shop windows. A sidewalk and asphalt road surface complete the road.