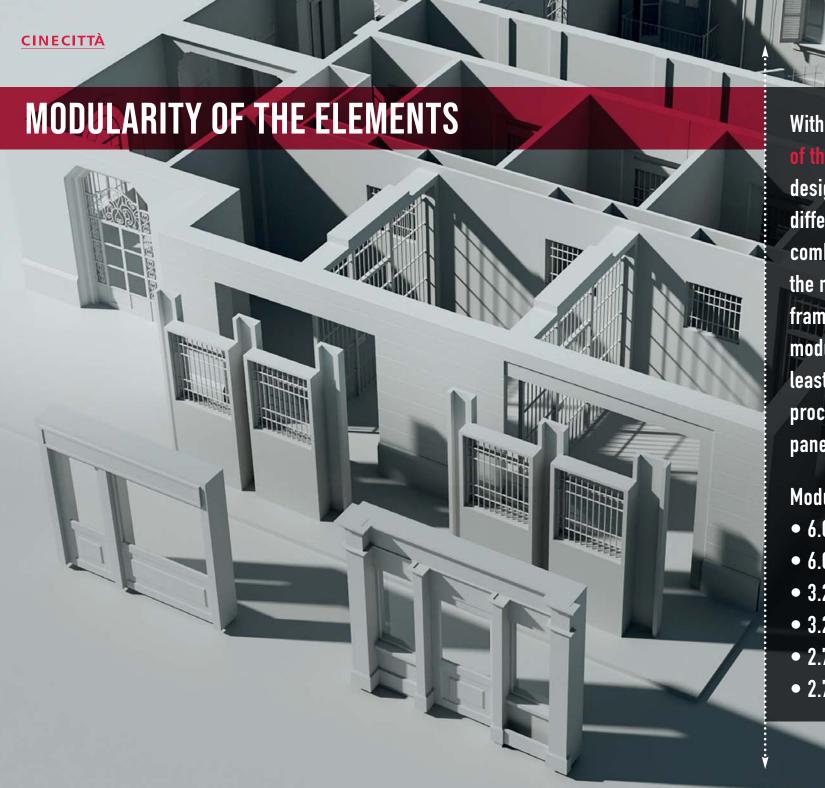

With a view to the multifunctionality of the set, the modules have been designed to be combined and create different arrangements and combinations. The idea comes from the natural evolution of the stage frame technique. The sizes of the modules are designed to produce the least possible waste from the processing of standard multilayer panels.

Module sizes in ft:

- 6.06 x 9.84
- 6.06 x 13.12
- 3.28 x 9.84
- 3.28 x 13.12
- 2.78 x 9.84
- 2.78 x 13.12