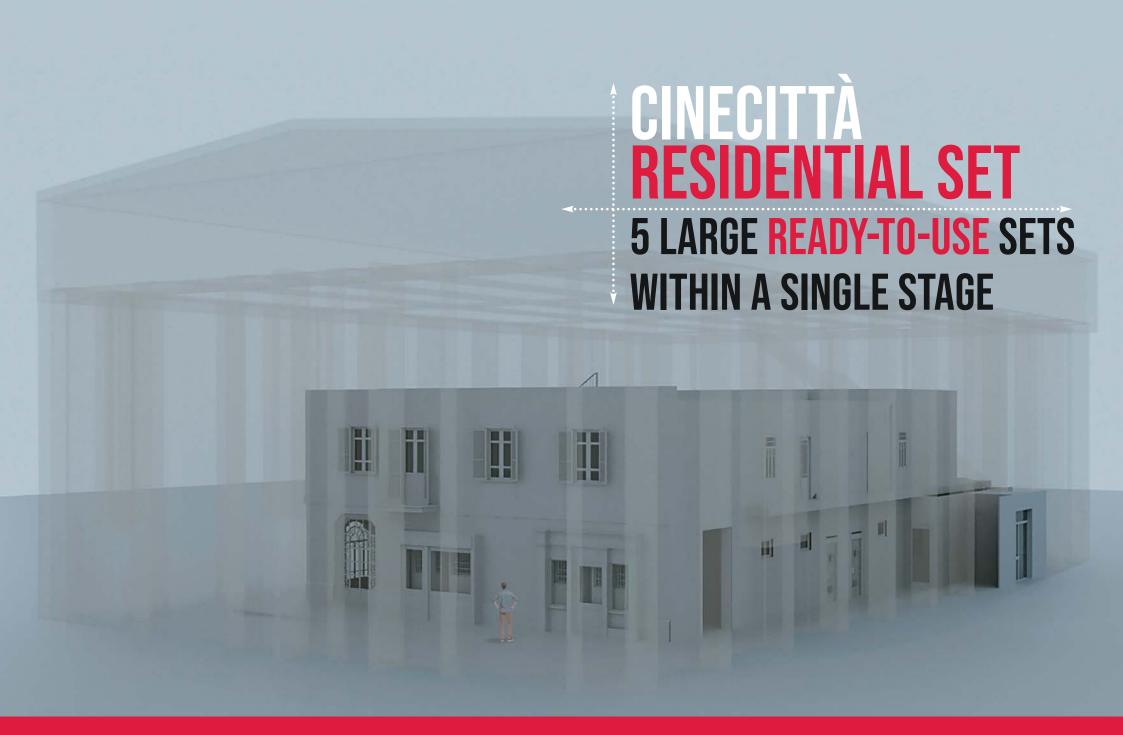

## OUTDOOR FAÇADE

The upper floor façade features windows and a French window with a small balcony stemming from the traditional apartment, while the lower floor presents the door to the entrance hall and two large spaces that can lodge street shop windows. A sidewalk and asphalt road surface complete the road.