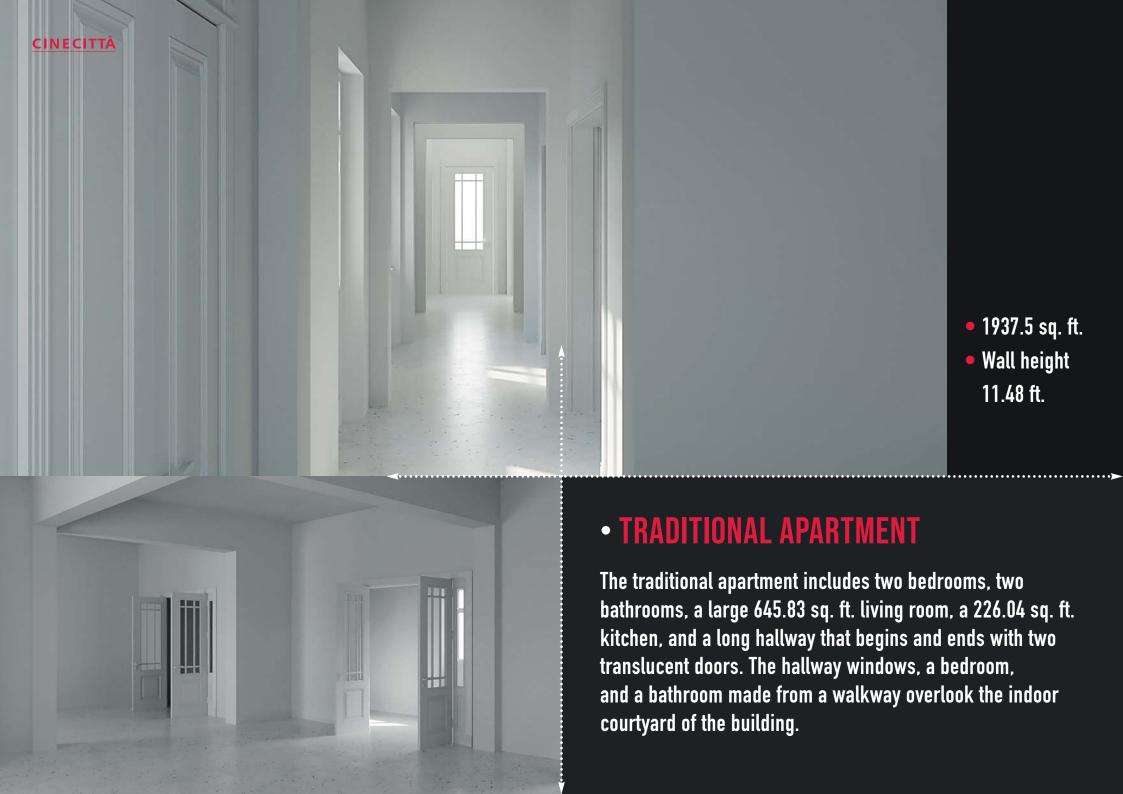

## COURTYARD

The two apartments and the stairwell overlook the indoor courtyard. Both the prison and the hospital are externally finished to look like two further apartments on the ground floor. The courtyard also has an iron staircase that goes from 0 ft. to -9.84 ft.