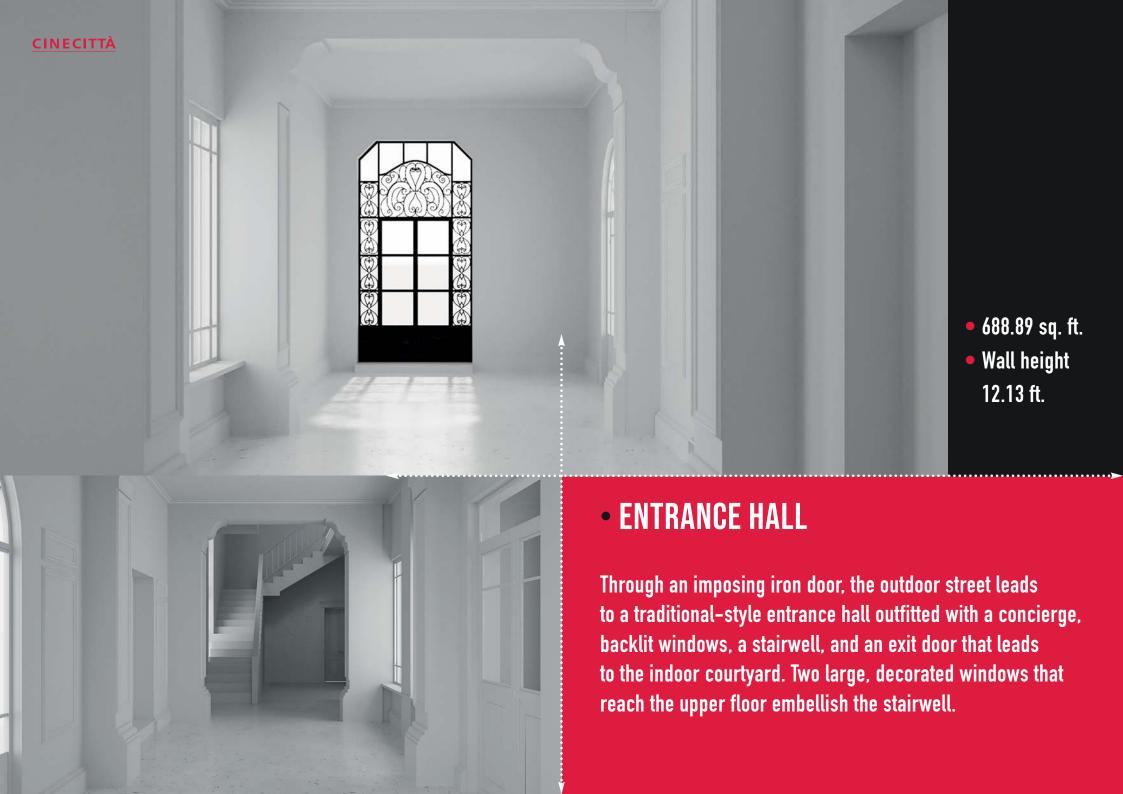

## OUTDOOR FAÇADE

The upper floor façade features windows and a French window with a small balcony stemming from the traditional apartment, while the lower floor presents the door to the entrance hall and two large spaces that can lodge street shop windows. A sidewalk and asphalt road surface complete the road.