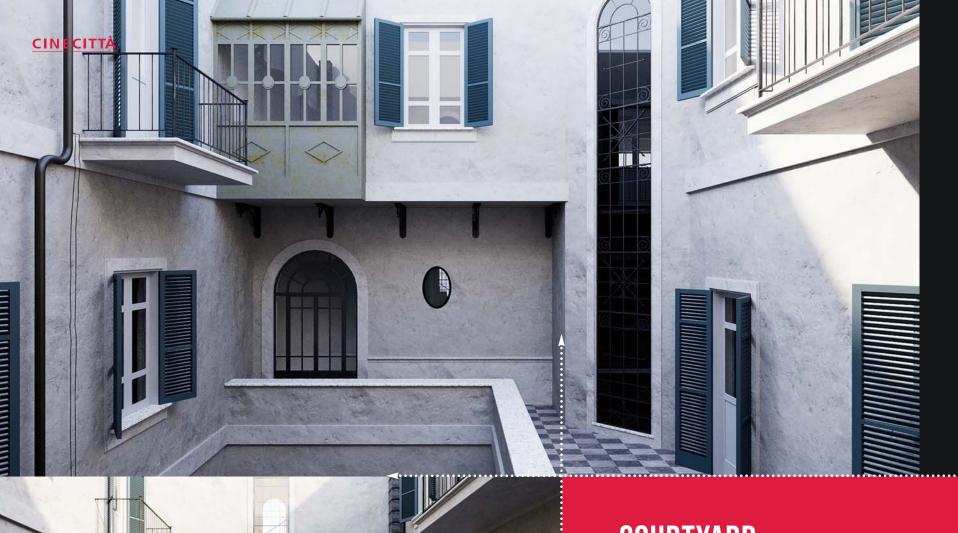

## COURTYARD

The two apartments and the stairwell overlook the indoor courtyard. Both the prison and the hospital are externally finished to look like two further apartments on the ground floor. The courtyard also has an iron staircase that goes from 0 ft. to -9.84 ft.