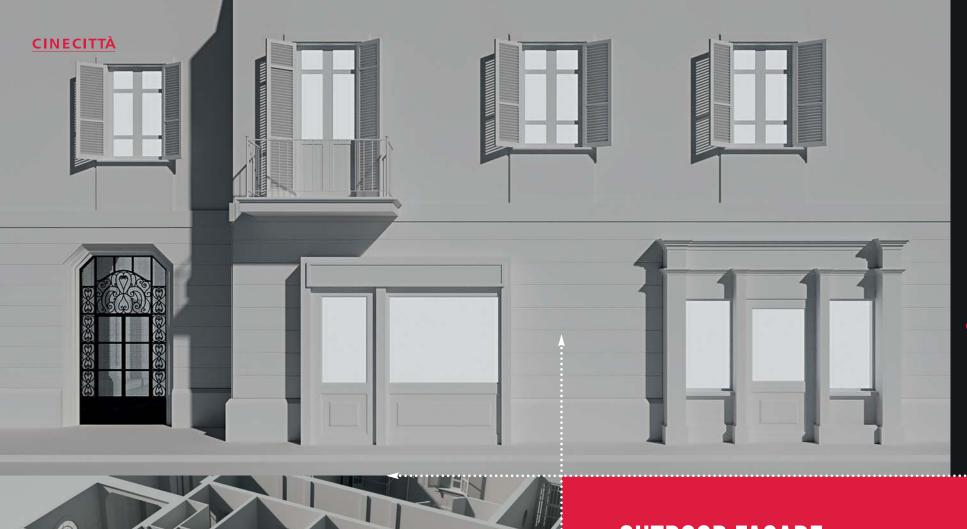

## OUTDOOR FAÇADE

The upper floor façade features windows and a French window with a small balcony stemming from the traditional apartment, while the lower floor presents the door to the entrance hall and two large spaces that can lodge street shop windows. A sidewalk and asphalt road surface complete the road.