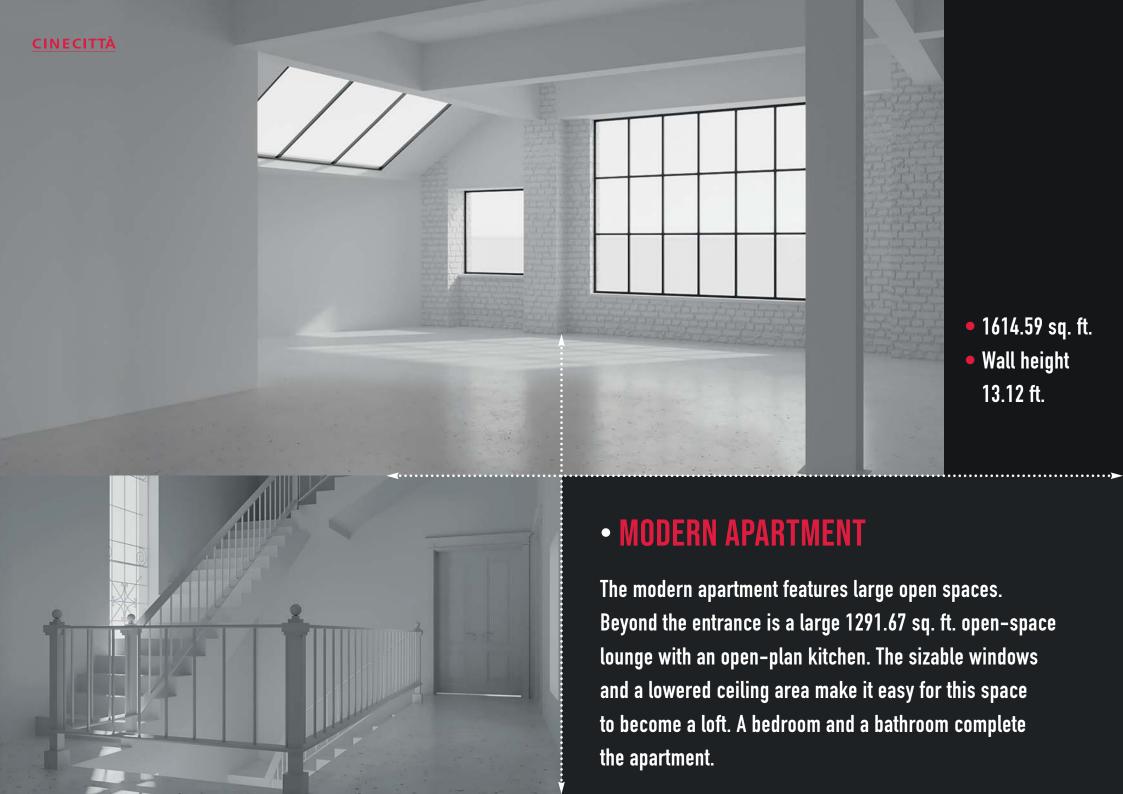

- 721.18 sq. ft.
- Total wall height 26.24 ft.

## COURTYARD

The two apartments and the stairwell overlook the indoor courtyard. Both the prison and the hospital are externally finished to look like two further apartments on the ground floor. The courtyard also has an iron staircase that goes from 0 ft. to -9.84 ft.



Wall height246.06 ft.+ furtherheight for VFX



## OUTDOOR FAÇADE

The upper floor façade features windows and a French window with a small balcony stemming from the traditional apartment, while the lower floor presents the door to the entrance hall and two large spaces that can lodge street shop windows. A sidewalk and asphalt road surface complete the road.





With a view to the multifunctionality of the set, the modules have been designed to be combined a