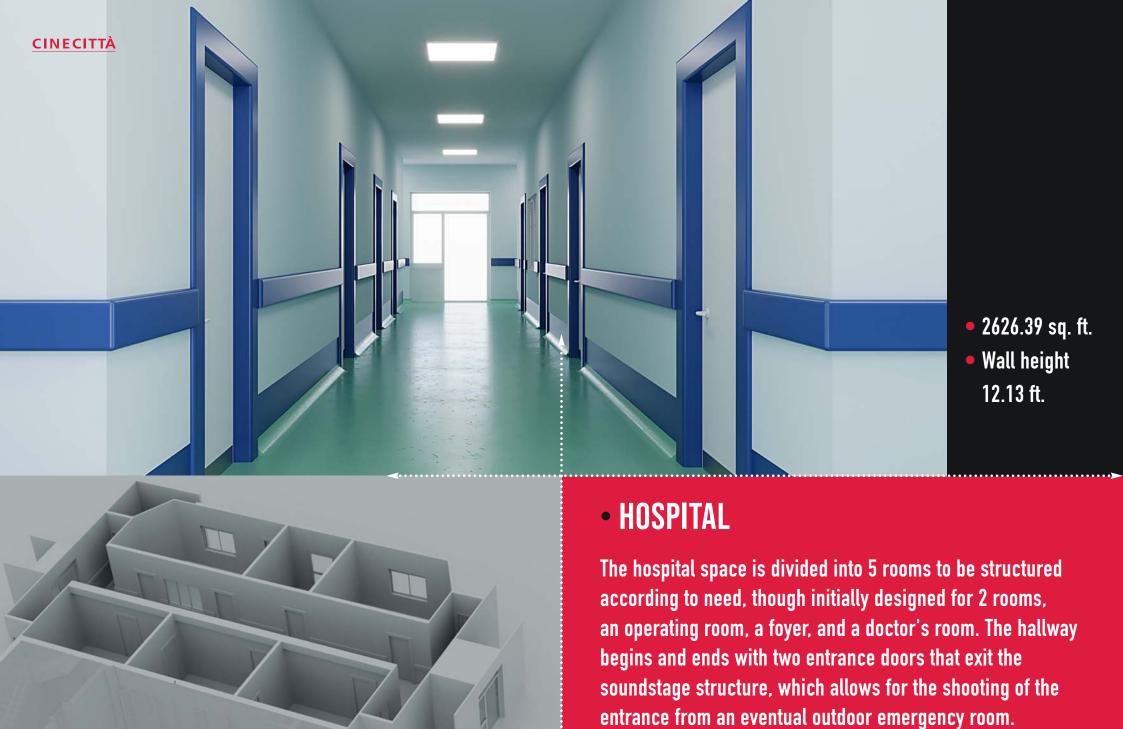

- 721.18 sq. ft.
- Total wall height 26.24 ft.

## COURTYARD

The two apartments and the stairwell overlook the indoor courtyard. Both the prison and the hospital are externally finished to look like two further apartments on the ground floor. The courtyard also has an iron staircase that goes from 0 ft. to -9.84 ft.



Wall height246.06 ft.+ furtherheight for VFX



## OUTDOOR FAÇADE

The upper floor façade features windows and a French window with a small balcony stemming from the traditional apartment, while the lower floor presents the door to the entrance hall and two large spaces that can lodge street shop windows. A sidewalk and asphalt road surface complete the road.





With a view to the multifunctionality of the set, the modules have been designed to be combined and create