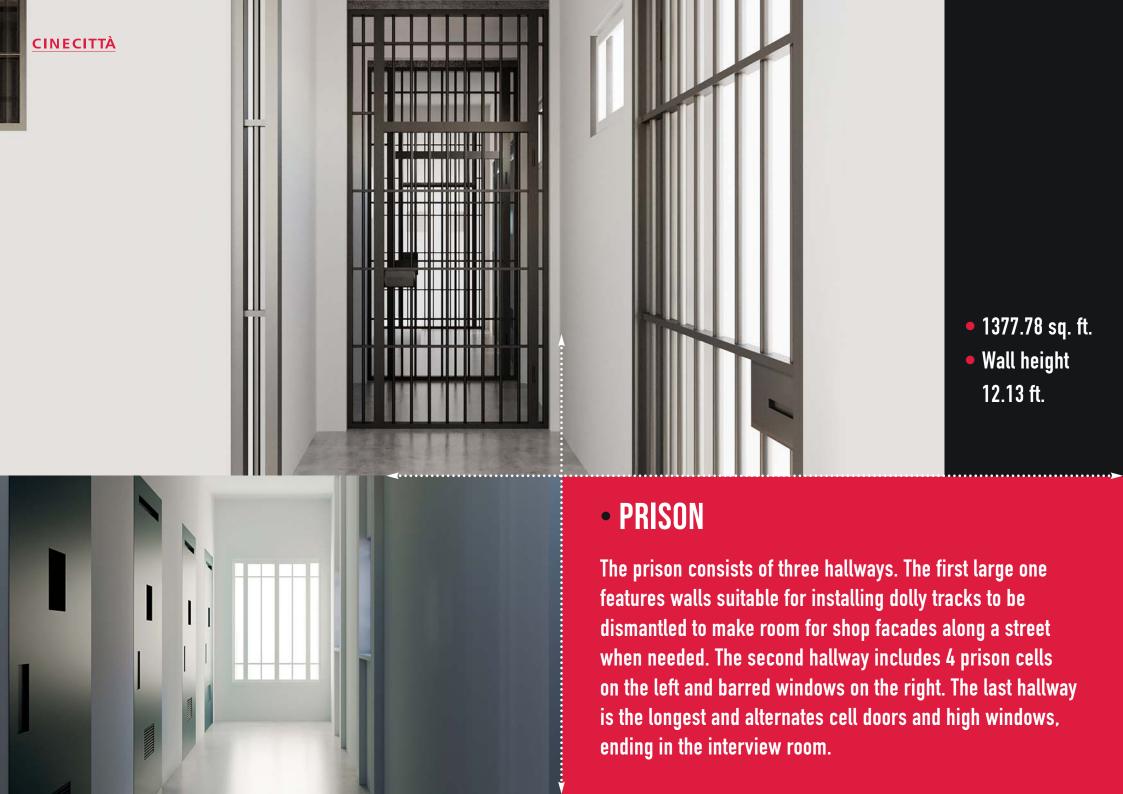

## COURTYARD

The two apartments and the stairwell overlook the indoor courtyard. Both the prison and the hospital are externally finished to look like two further apartments on the ground floor. The courtyard also has an iron staircase that goes from 0 ft. to -9.84 ft.