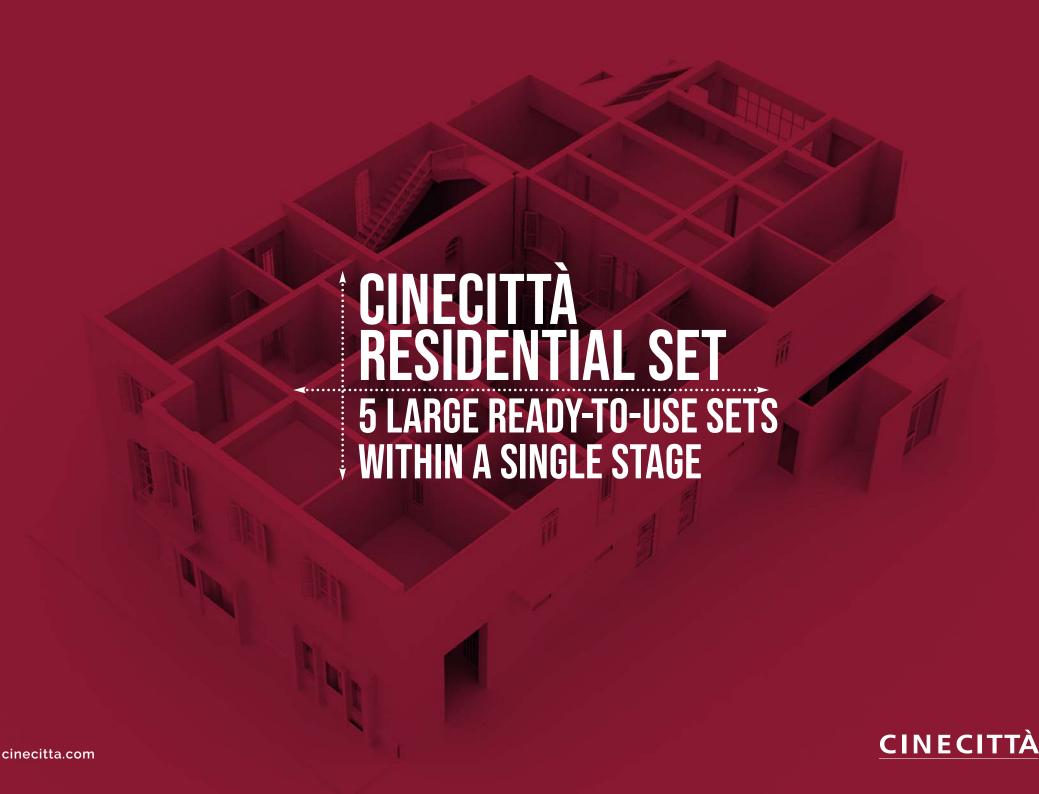

## COURTYARD

The two apartments and the stairwell overlook the indoor courtyard. Both the prison and the hospital are externally finished to look like two further apartments on the ground floor. The courtyard also has an iron staircase that goes from 0 ft. to -9.84 ft.

## OUTDOOR FAÇADE

The upper floor façade features windows and a French window with a small balcony stemming from the traditional apartment, while the lower floor presents the door to the entrance hall and two large spaces that can lodge street shop windows. A sidewalk and asphalt road surface complete the road.