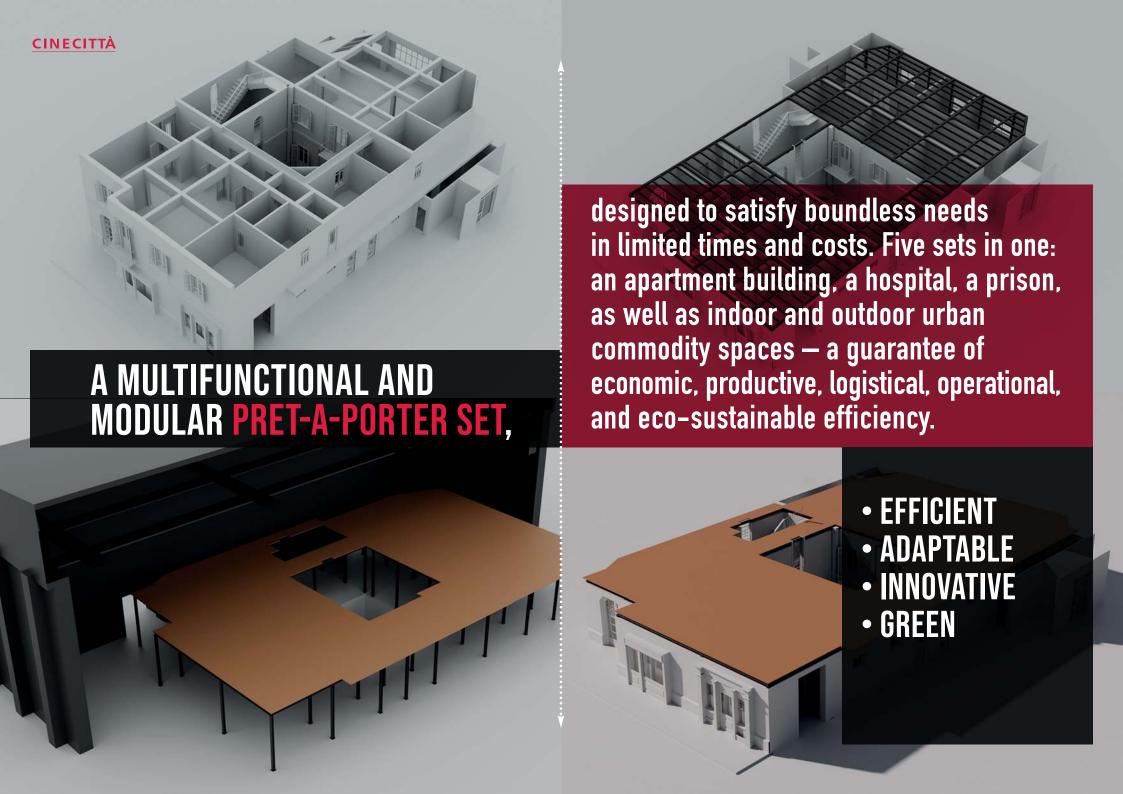

With a view to the multifunctionality of the set, the modules have been designed to be combined and create different arrangements and combinations. The idea comes from the natural evolution of the stage frame technique. The sizes of the modules are designed to produce the least possible waste from the processing of standard multilayer panels.