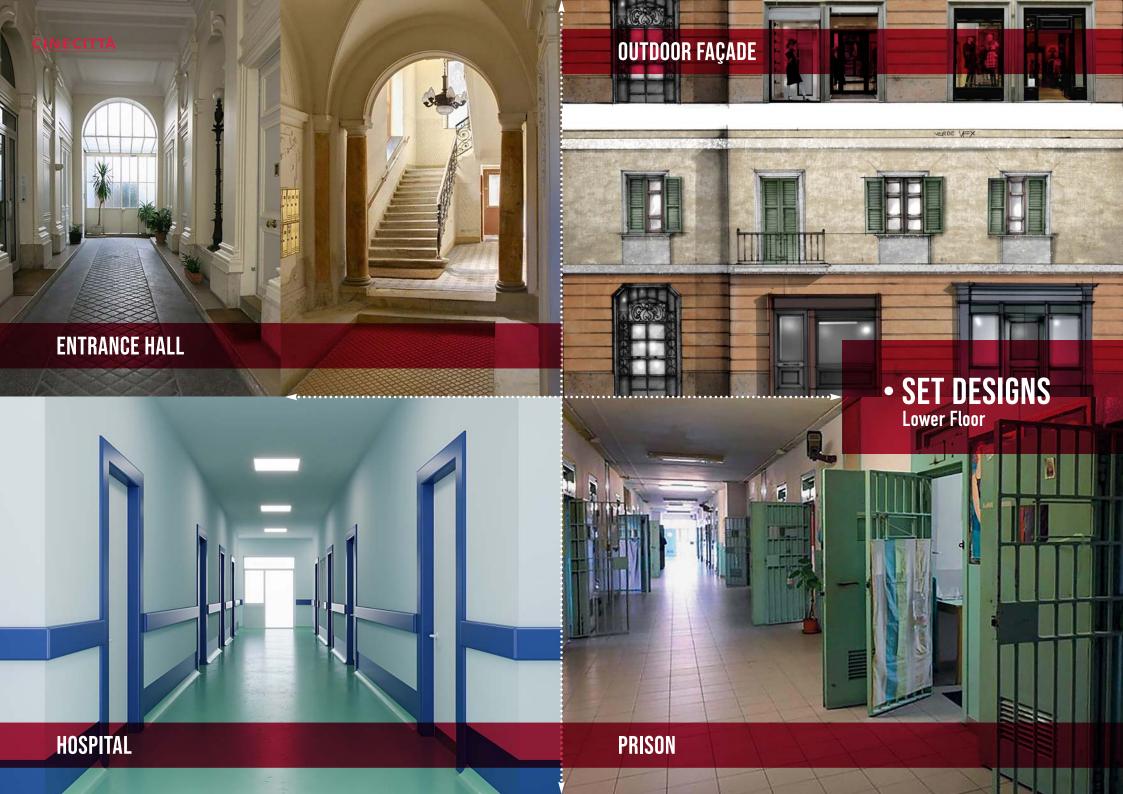

## COURTYARD

The two apartments and the stairwell overlook the indoor courtyard. Both the prison and the hospital are externally finished to look like two further apartments on the ground floor. The courtyard also has an iron staircase that goes from 0 ft. to -9.84 ft.

## OUTDOOR FAÇADE

The upper floor façade features windows and a French window with a small balcony stemming from the traditional apartment, while the lower floor presents the door to the entrance hall and two large spaces that can lodge street shop windows. A sidewalk and asphalt road surface complete the road.