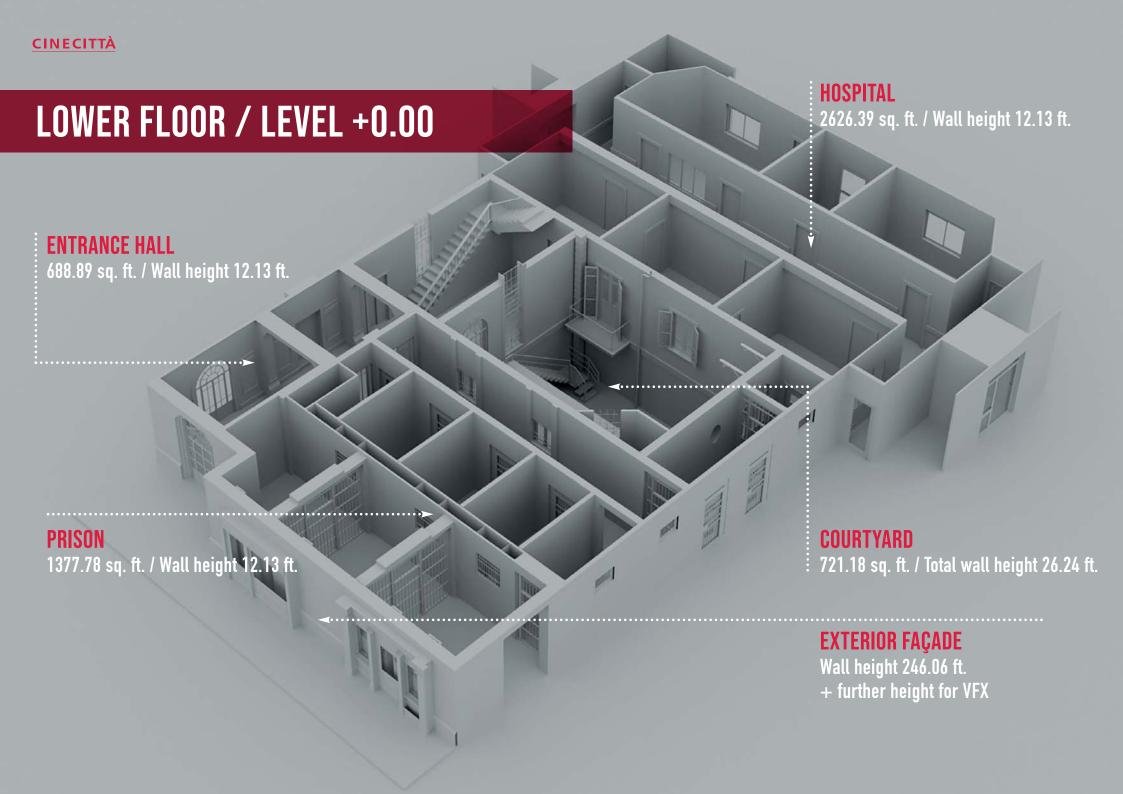

- 721.18 sq. ft.
- Total wall height 26.24 ft.

## COURTYARD

The two apartments and the stairwell overlook the indoor courtyard. Both the prison and the hospital are externally finished to look like two further apartments on the ground floor. The courtyard also has an iron staircase that goes from 0 ft. to -9.84 ft.

Wall height246.06 ft.+ furtherheight for VFX

## OUTDOOR FAÇADE

The upper floor façade features windows and a French window with a small balcony stemming from the traditional apartment, while the lower floor presents the door to the entrance hall and two large spaces that can lodge street shop windows. A sidewalk and asphalt road surface complete the road.